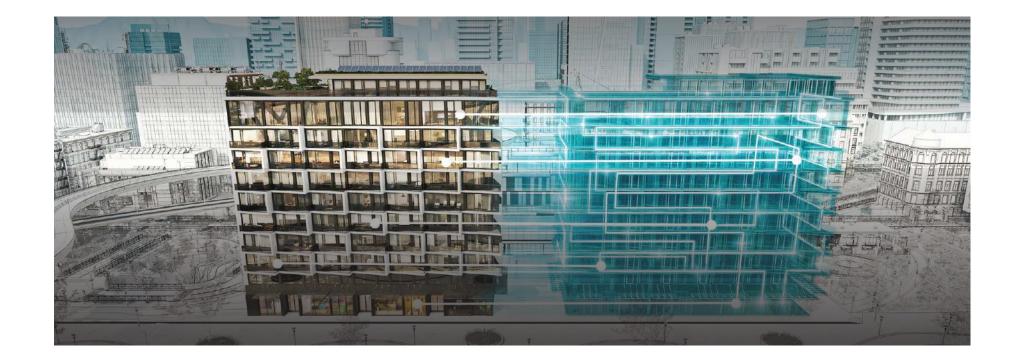

### 

التوأم الرقمي هو نسخة افتراضية طبق الأصل من كائن مادي أو شخص أو عملية يمكن استخدامها لمحاكاة سلوكه لفهم كيفية عمله في الحياة الواقعية بشكل أفضل. ترتبط التوائم الرقمية بمصادر بيانات حقيقية من البيئة، مما يعني أن التوأم يتم تحديثهما في الوقت الفعلى ليعكس الإصدار الأصلى،

a digital twin is a virtual replica of a physical object, person, or process that can be used to simulate its behavior to better understand how it works in real life. Digital twins are linked to real data sources from the environment, which means that the twin updates in real time to reflect the original version.

Digital Twin 2023