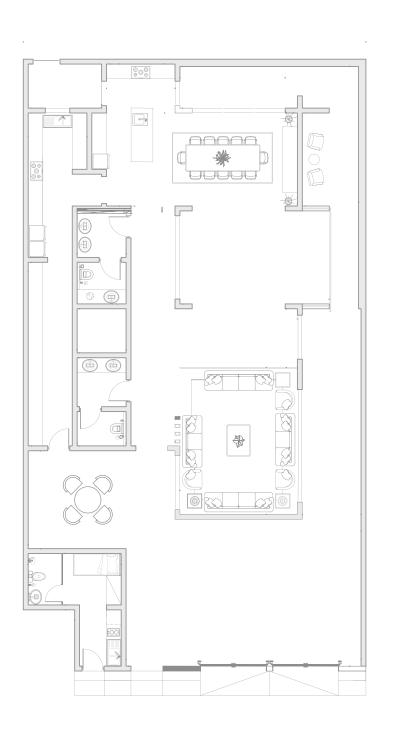

# AL MASEEF

بعيدا عن ضوضاء المدن ولهيب الصيف ولد منتجع "المصيف" والمضيف، راسمًا لوحته الخضراء بحدائقها الغنّاء، تكرم قاصديها وتسعد مستجمميها، مزج بين الفخــامة والبساطـــة والحداثـــة، وأضـــاف للعائلــــة موطنا آخــــر تسوده بهجة الأسرة .

Away from the noise of cities and the summer flames, the "Al Masyaf" resort and the host was born, drawing its green palette with its lush gardens, honoring its visitors and delighting its guests. It blended luxury, simplicity and modernity, and added to the family another home dominated by joy and family cohesion.

الــــدور الاول 513m2 الـــدور الارضـــي 1554m2

Private Villa 624 m2