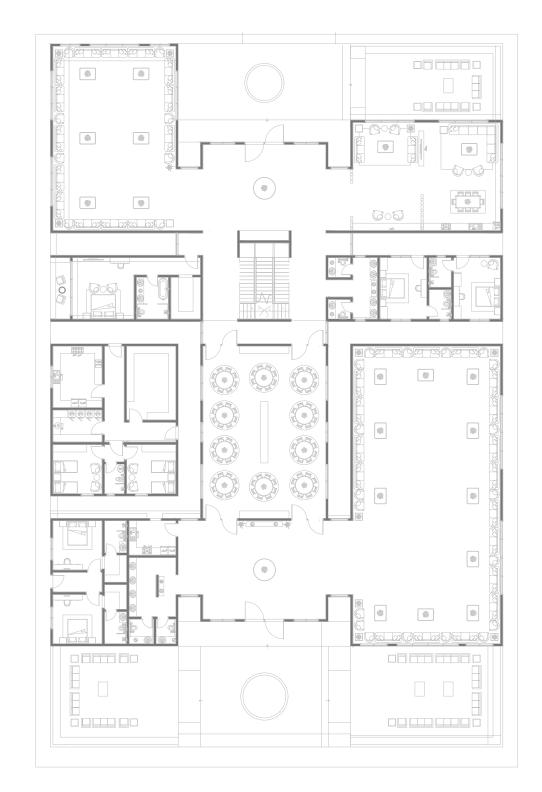

# فنـــدق حائــــل HAIL HOTEL

يتميز فندق حائل بتصميم معماري مذهل يجمع بين الطراز الحديث والعناصر الكلاسيكية، كما تتميز واجهة المبنى بمظهر أنيق ومعاصر، مع خطوط نظيفة ونوافذ زجاجية كبيرة توفر إطلالات خلابة على المناظر الطبيعية الصحراوية المحيطة. يحتوي الفندق على مستويات متعددة ويتميز بتراسات وشرفات في موقع استراتيجي لتوفر للضيوف إطلالة رائعة على المناظر الطبيعية الخلابة، مع الأخذ بالاعتبار الراحة والفخامة في تصميم غرف الفندق. يحتوي الفندق على مسبح خارجي واسع على السطح تحيط به المساحات الخضراء، الإطلالة البانورامية، ومجموعة متنوعة من أماكن تناول الطعام الداخلية والخارجية.

Hail hotel boasts a stunning architectural design that combines modern style with classic elements. The building's façade features a sleek and contemporary look, with clean lines and large glass windows that offer picturesque views of the surrounding desert landscape. The hotel has multiple levels and features terraces and balconies strategically positioned to offer guests an unobstructed view of the stunning scenery. The hotel's rooms are designed with comfort and luxury in mind. The hotel has an expansive outdoor rooftop pool, surrounded by lush greenery and panoramic view. There are also a variety of indoor and outdoor dining locations.