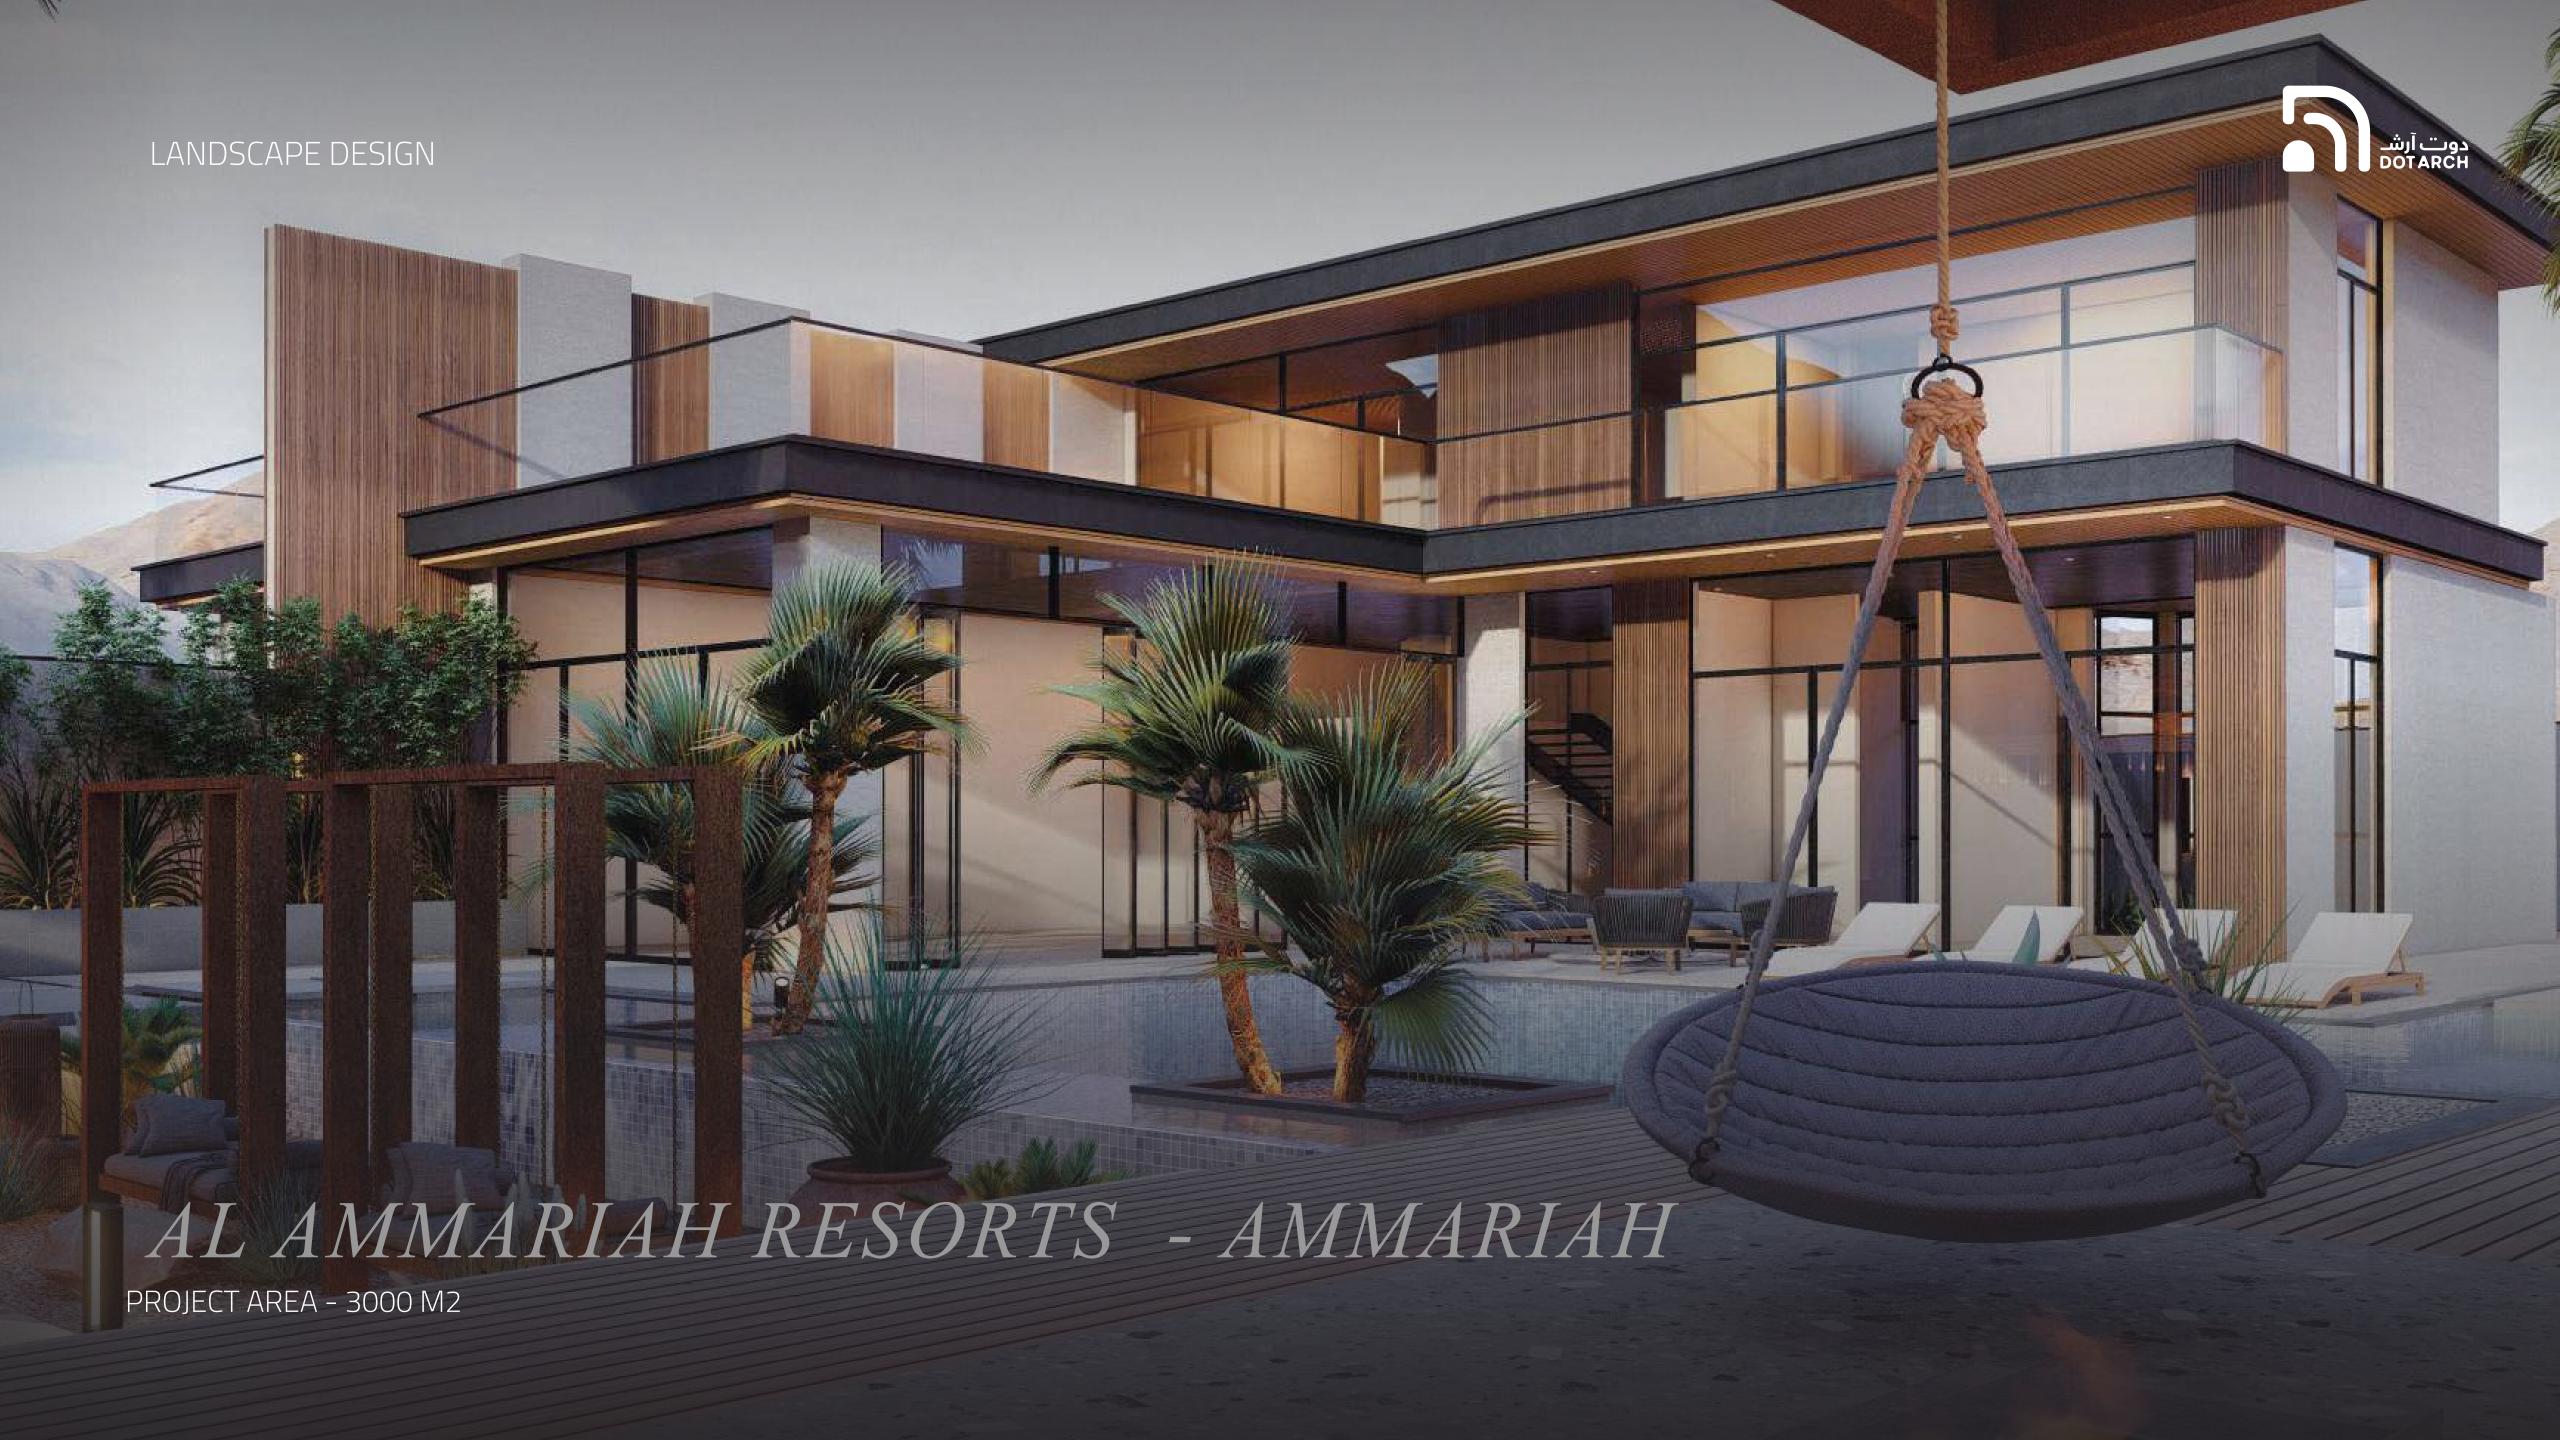

### منتــــجع العمــــارية AL AMMARIAH RESORTS

نمط مختلف عن المسطحات الخارجية للمنتجعات بمساحات واسعة وجلسات متنوعة ومناسيب مختلفة، تتميز بكبر حجم مسطحاتها المائية ما بين مسابح ونوافير تملأ الفناء الخارجي، تحيطها الزراعة الصحراوية المرتبطة بطبيعة المنطقة الصحراوية محققة العملية والجمالية للمكان.

A style different from the external surfaces of the resorts with large areas, various sessions and different levels, characterized by the large size of its water bodies between swimming pools and fountains that fill the outer courtyard, surrounded by desert agriculture associated with the nature of the desert region, achieving the practical and aesthetic of the place.

Luxury Resort