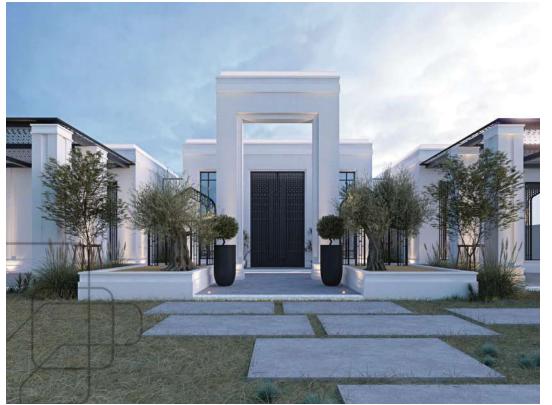

# فنـــدق حائــــل HAIL HOTEL

يتميز فندق حائل بتصميم معماري مذهل يجمع بين الطراز الحديث والعناصر الكلاسيكية، كما تتميز واجهة المبنى بمظهر أنيق ومعاصر، مع خطوط نظيفة ونوافذ زجاجية كبيرة توفر إطلالات خلابة على المناظر الطبيعية الصحراوية المحيطة. يحتوي الفندق على مستويات متعددة ويتميز بتراسات وشرفات في موقع استراتيجي لتوفر للضيوف إطلالة رائعة على المناظر الطبيعية الخلابة، مع الأخذ بالاعتبار الراحة والفخامة في تصميم غرف الفندق. يحتوي الفندق على مسبح خارجي واسع على السطح تحيط به المساحات الخضراء، الإطلالة البانورامية، ومجموعة متنوعة من أماكن تناول الطعام الداخلية والخارجية.

Hail hotel boasts a stunning architectural design that combines modern style with classic elements. The building's façade features a sleek and contemporary look, with clean lines and large glass windows that offer picturesque views of the surrounding desert landscape. The hotel has multiple levels and features terraces and balconies strategically positioned to offer guests an unobstructed view of the stunning scenery. The hotel's rooms are designed with comfort and luxury in mind. The hotel has an expansive outdoor rooftop pool, surrounded by lush greenery and panoramic view. There are also a variety of indoor and outdoor dining locations.