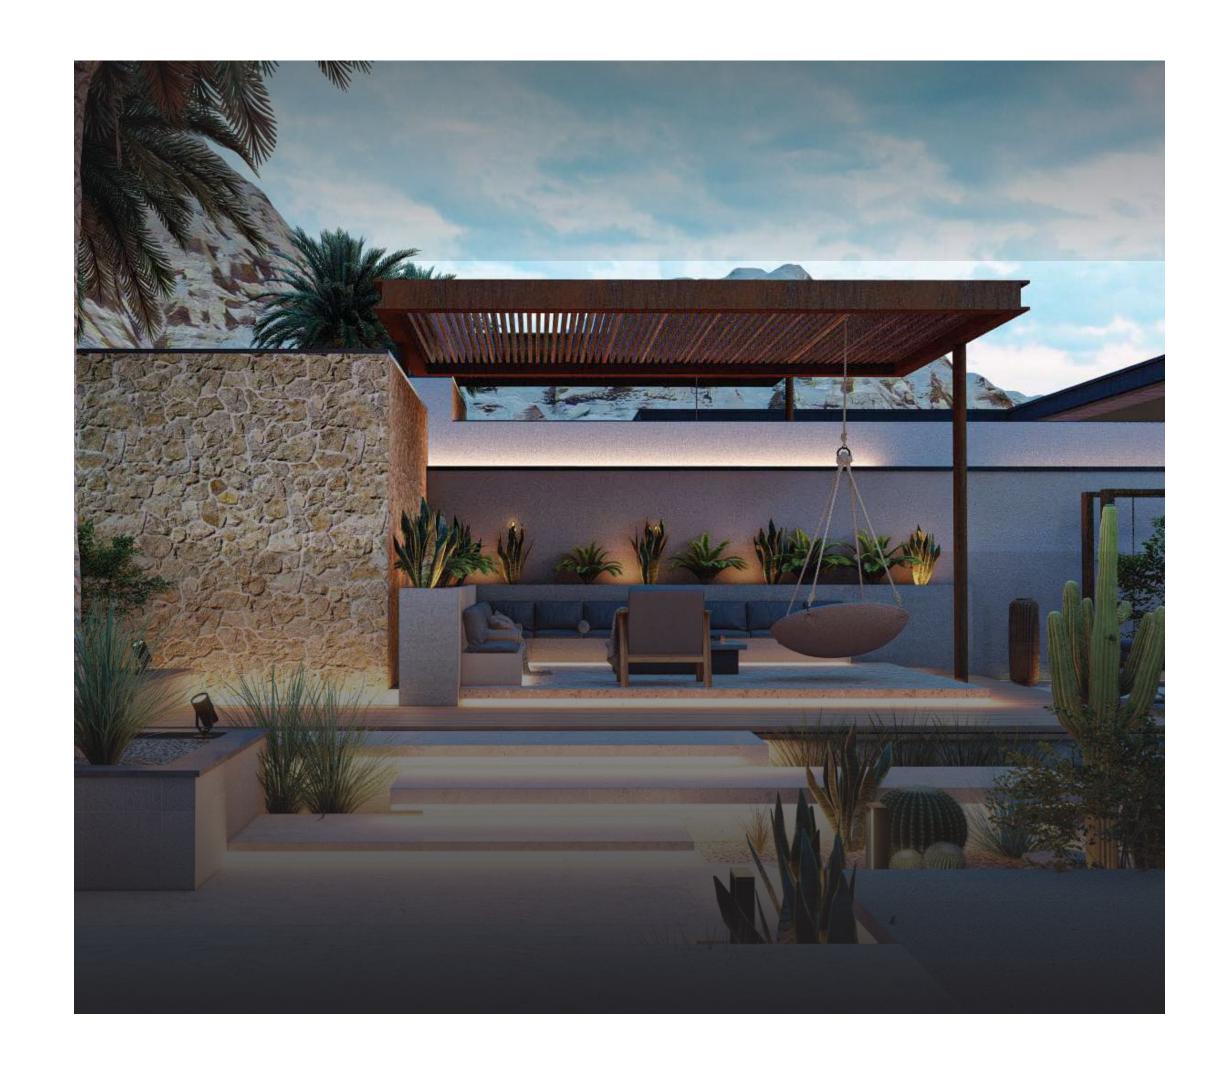

### منتــــجع العمــــارية AL AMMARIAH RESORTS

نمط مختلف عن المسطحات الخارجية للمنتجعات بمساحات واسعة وجلسات متنوعة ومناسيب مختلفة، تتميز بكبر حجم مسطحاتها المائية ما بين مسابح ونوافير تملأ الفناء الخارجي، تحيطها الزراعة الصحراوية المرتبطة بطبيعة المنطقة الصحراوية محققة العملية والجمالية للمكان.

A style different from the external surfaces of the resorts with large areas, various sessions and different levels, characterized by the large size of its water bodies between swimming pools and fountains that fill the outer courtyard, surrounded by desert agriculture associated with the nature of the desert region, achieving the practical and aesthetic of the place.

Luxury Resort