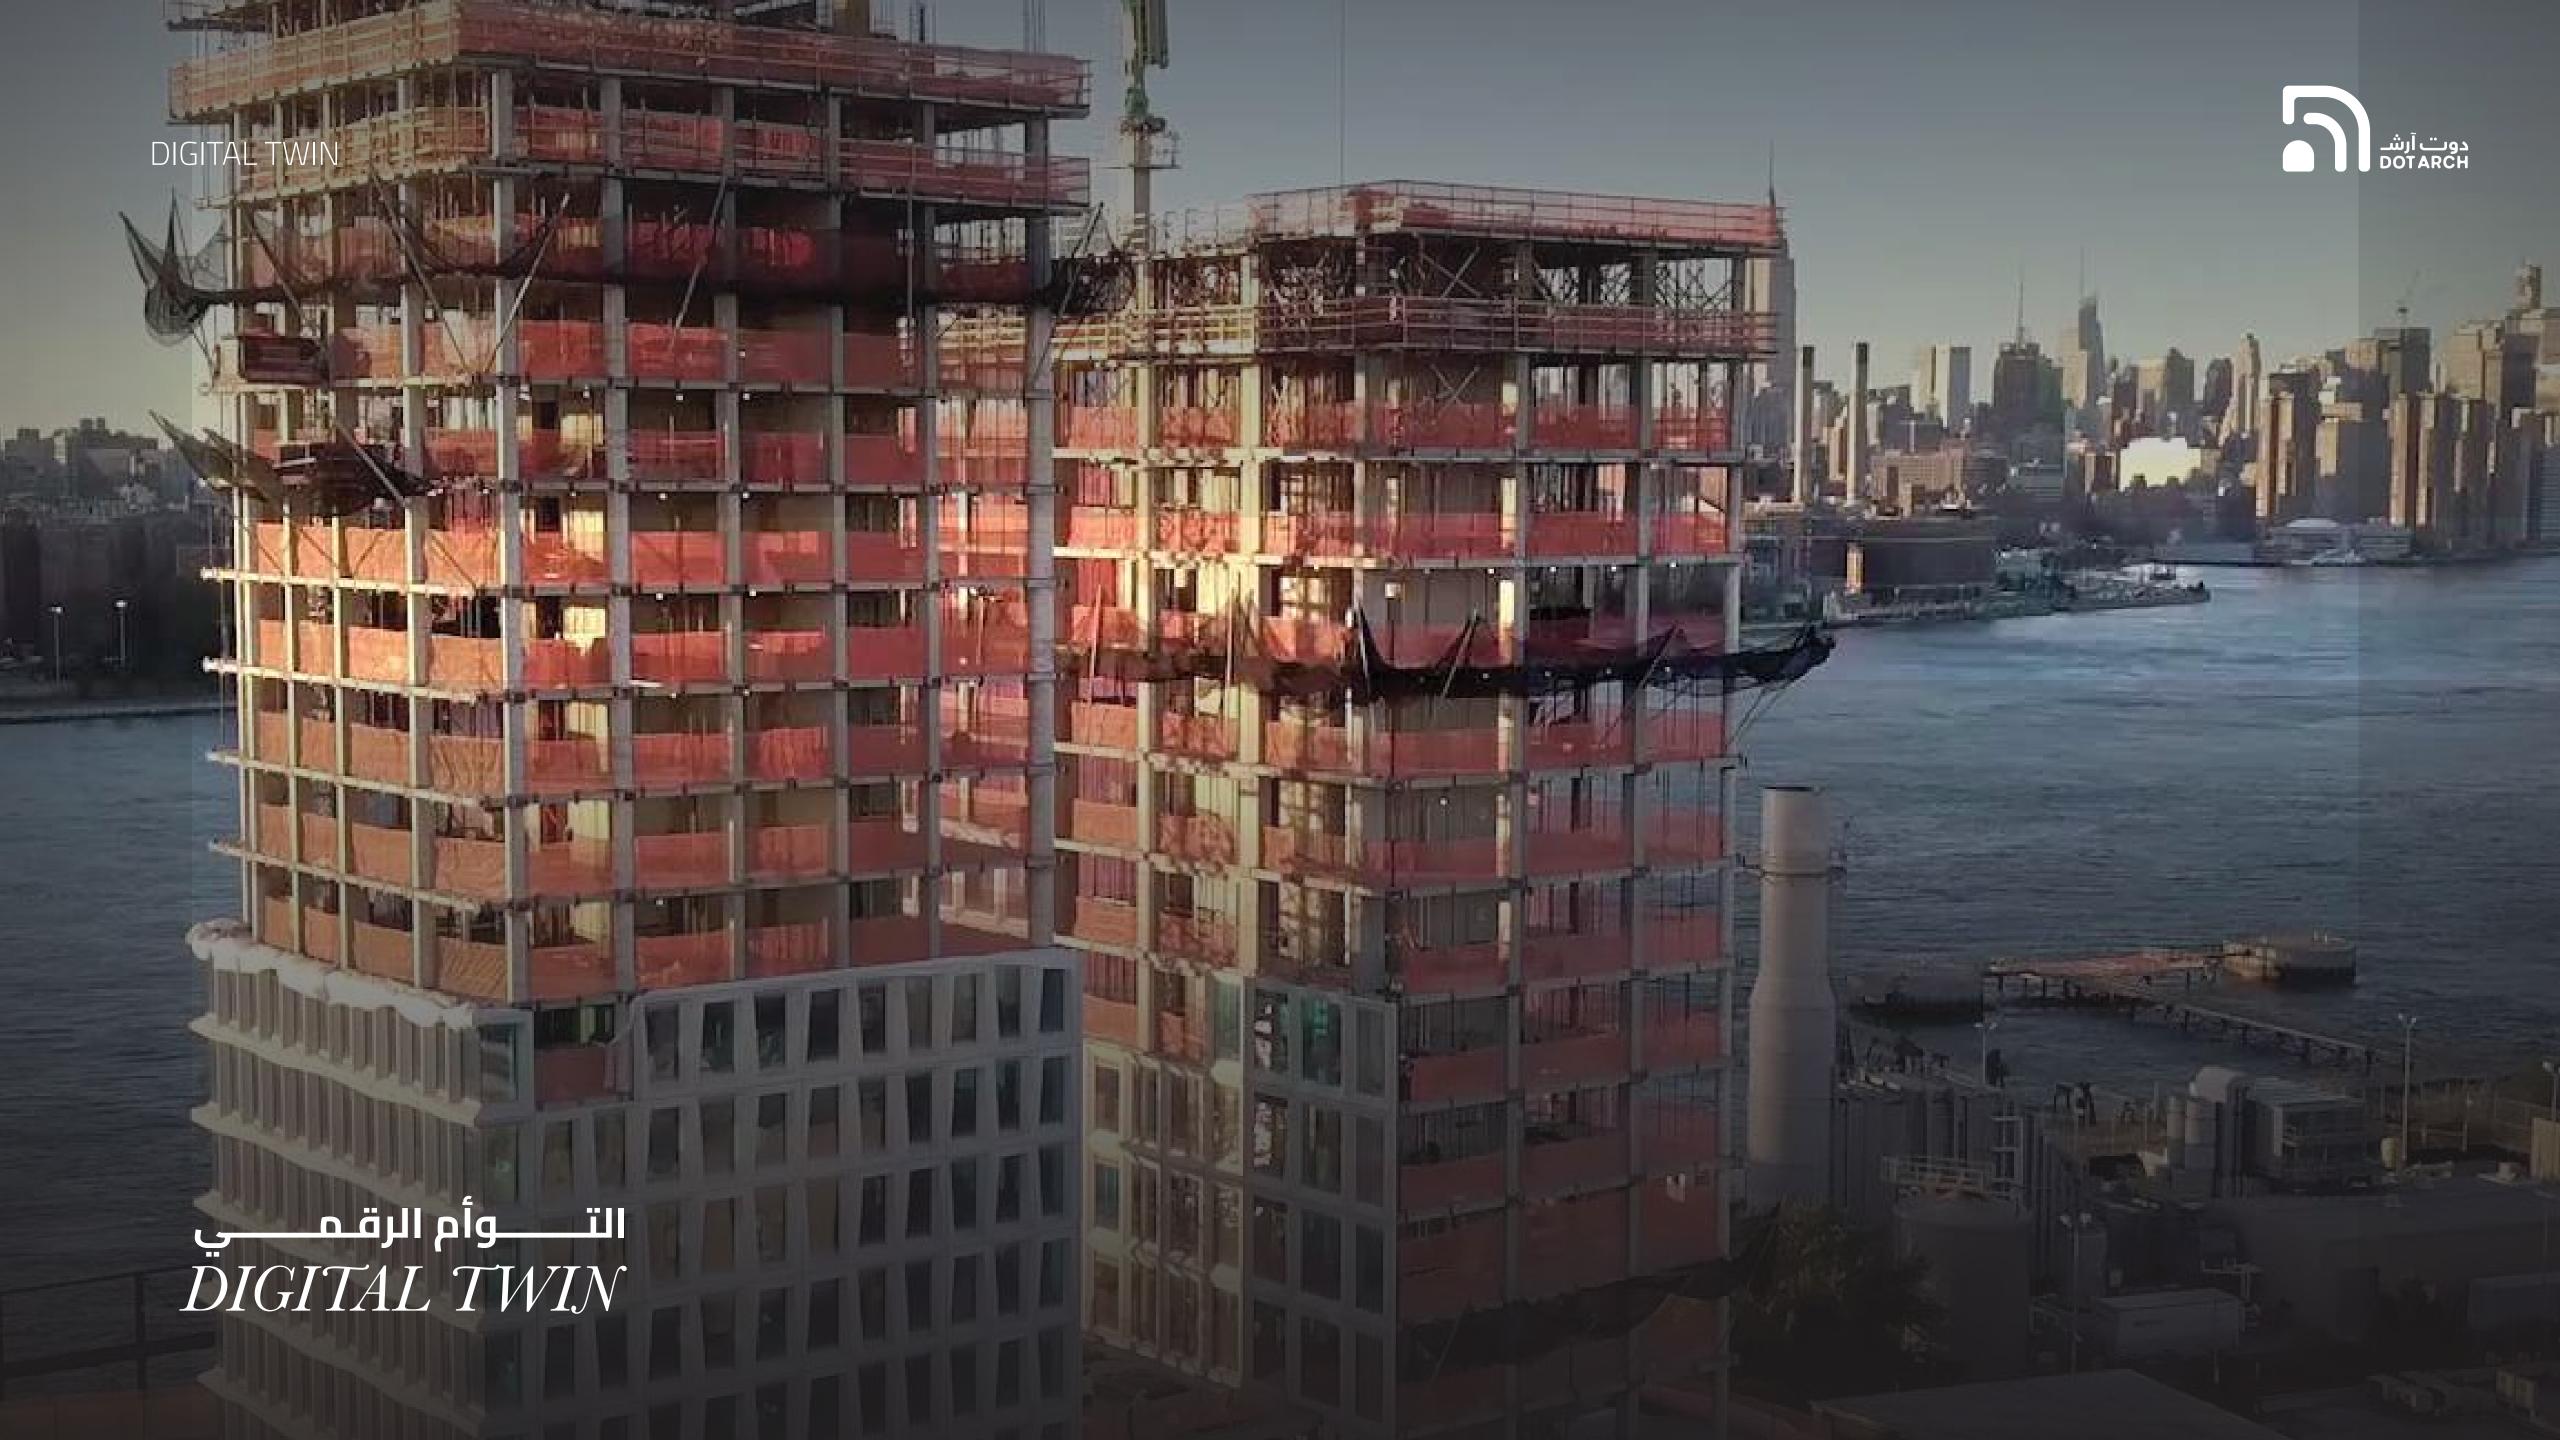

### 

التوأم الرقمي هو نسخة افتراضية طبق الأصل من كائن مادي أو شخص أو عملية يمكن استخدامها لمحاكاة سلوكه لفهم كيفية عمله في الحياة الواقعية بشكل أفضل. ترتبط التوائم الرقمية بمصادر بيانات حقيقية من البيئة، مما يعني أن التوأم يتم تحديثهما في الوقت الفعلى ليعكس الإصدار الأصلى،

a digital twin is a virtual replica of a physical object, person, or process that can be used to simulate its behavior to better understand how it works in real life. Digital twins are linked to real data sources from the environment, which means that the twin updates in real time to reflect the original version.

Digital Twin 2023