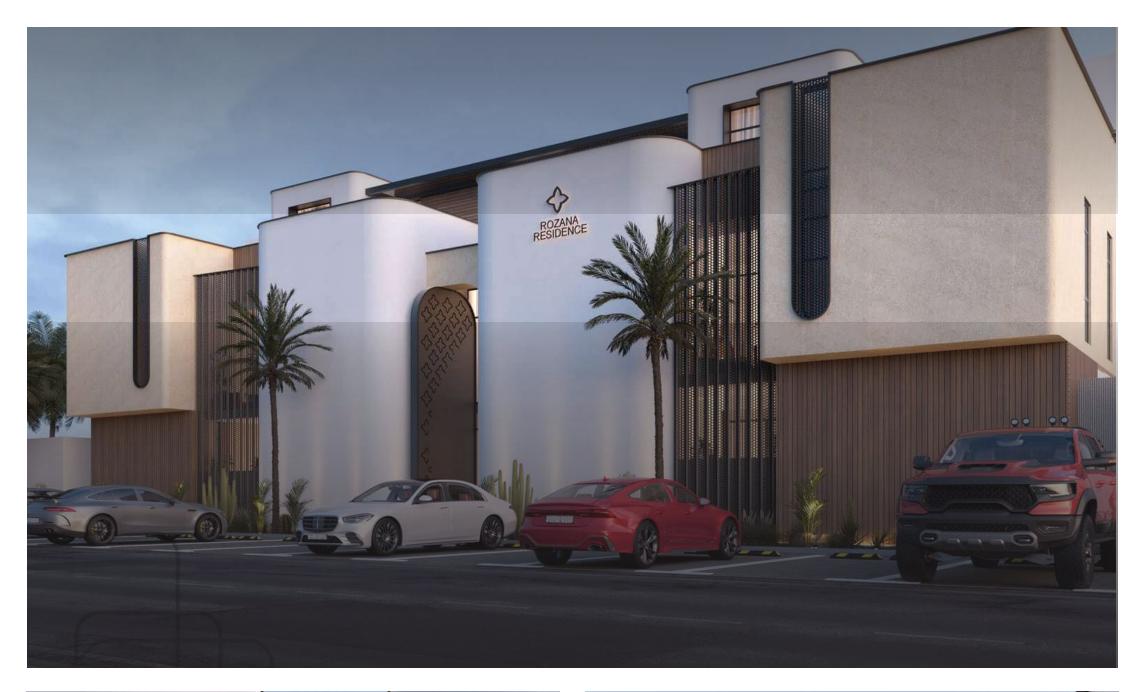

### ROZANAH RESIDENCE - RIYADH

PROJECT AREA - 1440 m2

### ROZANAH RESIDENCE

صمم مسكن "روزنة" ليلبي رغبات العائلة السعودية بطابع معاصر، كما عملنا على تحقيق الخصوصية بين وحدات المبنى المختلفة بخلق فراغات خارجية بين كتل المبنى تسمح بدخول الإضاءة والتهوية الطبيعية لكافة الفراغات، يضم المبنى 12 وحدة بـ 4 أنماط ومساحات مختلفة تلبي الرغبات المتنوعة بالإضافة إلى وجود موقف خاص لكل وحدة .

Rozana residence was designed to meet the desires of the Saudi family in a contemporary style, Achieving privacy between the different building units by creating external spaces between the building blocks. 12 units in 4 styles with different spaces that meet various desires in addition. In addition to the presence of a private parking lot for each unit, a multi-use leisure space was also created that brings together the residents to enhance the social bond that shows them.

# ROZANAH RESIDENCE Appartment Complex

الملحـق العلــوي 424m2 الـــــدور الاول 810.5m2 الـــدور الارضـــي 838.0m2