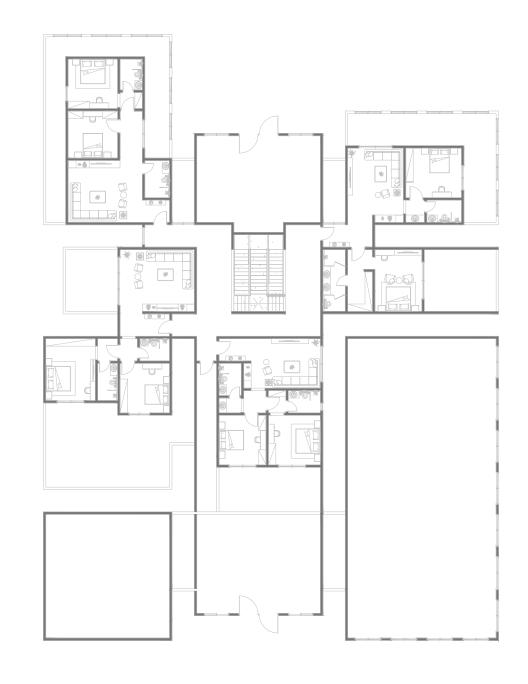

### ROZANAH RESIDENCE

صمم مسكن "روزنة" ليلبي رغبات العائلة السعودية بطابع معاصر، كما عملنا على تحقيق الخصوصية بين وحدات المبنى المختلفة بخلق فراغات خارجية بين كتل المبنى تسمح بدخول الإضاءة والتهوية الطبيعية لكافة الفراغات، يضم المبنى 12 وحدة بـ 4 أنماط ومساحات مختلفة تلبي الرغبات المتنوعة بالإضافة إلى وجود موقف خاص لكل وحدة .

Rozana residence was designed to meet the desires of the Saudi family in a contemporary style, Achieving privacy between the different building units by creating external spaces between the building blocks. 12 units in 4 styles with different spaces that meet various desires in addition. In addition to the presence of a private parking lot for each unit, a multi-use leisure space was also created that brings together the residents to enhance the social bond that shows them.

# ROZANAH RESIDENCE Appartment Complex

الملحـق العلــوي 424m2 الـــــدور الاول 810.5m2 الـــدور الارضـــي 838.0m2