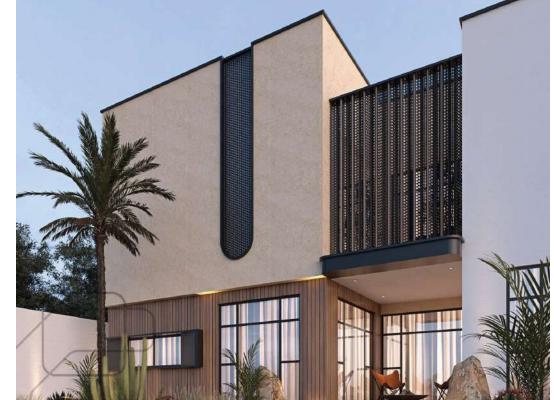

# فنـــدق حائــــل HAIL HOTEL

يتميز فندق حائل بتصميم معماري مذهل يجمع بين الطراز الحديث والعناصر الكلاسيكية، كما تتميز واجهة المبنى بمظهر أنيق ومعاصر، مع خطوط نظيفة ونوافذ زجاجية كبيرة توفر إطلالات خلابة على المناظر الطبيعية الصحراوية المحيطة. يحتوي الفندق على مستويات متعددة ويتميز بتراسات وشرفات في موقع استراتيجي لتوفر للضيوف إطلالة رائعة على المناظر الطبيعية الخلابة، مع الأخذ بالاعتبار الراحة والفخامة في تصميم غرف الفندق. يحتوي الفندق على مسبح خارجي واسع على السطح تحيط به المساحات الخضراء، الإطلالة البانورامية، ومجموعة متنوعة من أماكن تناول الطعام الداخلية والخارجية.

Hail hotel boasts a stunning architectural design that combines modern style with classic elements. The building's façade features a sleek and contemporary look, with clean lines and large glass windows that offer picturesque views of the surrounding desert landscape. The hotel has multiple levels and features terraces and balconies strategically positioned to offer guests an unobstructed view of the stunning scenery. The hotel's rooms are designed with comfort and luxury in mind. The hotel has an expansive outdoor rooftop pool, surrounded by lush greenery and panoramic view. There are also a variety of indoor and outdoor dining locations.