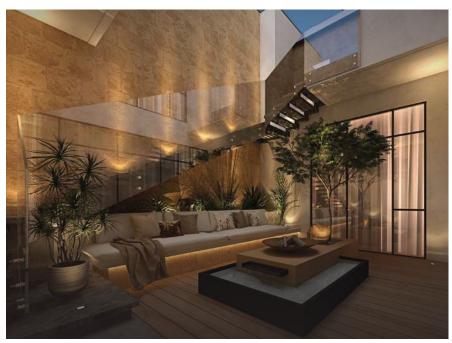

#### ربـــــــوة RABWAH

فناء خارجي في دور القبو يعطي انشراح وجمالية إضافية له، مع إعطاء إحساس بتواجد الطبيعة من حولك بتكسية حجر وجه الجبل والتشجير المحيط به، بالإضافة إلى مسطح مائي بسيط مكمل للتوازن العام لجمالية الفناء،

An outdoor courtyard in the basement gives it an additional splendor and aesthetics, while giving a feeling of the presence of nature around you by covering the face of the mountain with stone and the surrounding landscaping, in addition to a simple body of water that complements the general balance of the aesthetics of the courtyard.

Back Yard Design