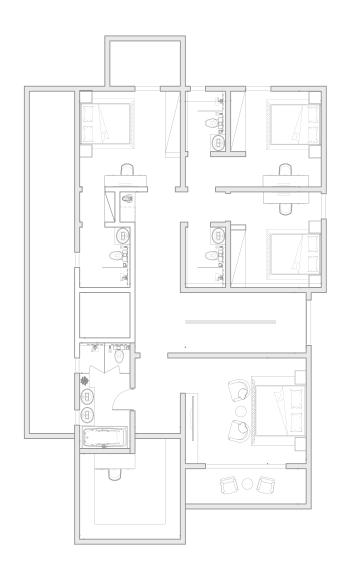

#### الــــدور الاول 176m2

غرفـــــة نوم رئيسيه غرفـــة ملابـس دورات ميـــــــــاه مصعـــــــــــــ غرفــــــة نــــــــوم بلكـونـــــــــه