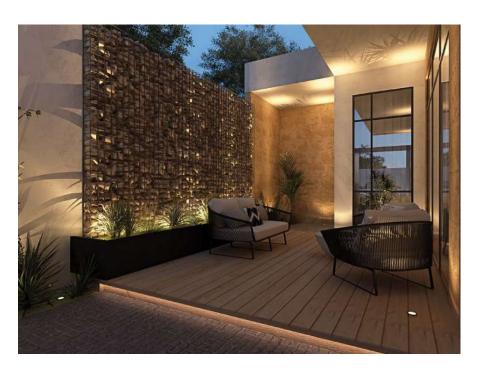

#### ربـــــــوة RABWAH

فناء خارجي في دور القبو يعطي انشراح وجمالية إضافية له، مع إعطاء إحساس بتواجد الطبيعة من حولك بتكسية حجر وجه الجبل والتشجير المحيط به، بالإضافة إلى مسطح مائي بسيط مكمل للتوازن العام لجمالية الفناء،

An outdoor courtyard in the basement gives it an additional splendor and aesthetics, while giving a feeling of the presence of nature around you by covering the face of the mountain with stone and the surrounding landscaping, in addition to a simple body of water that complements the general balance of the aesthetics of the courtyard.

Back Yard Design