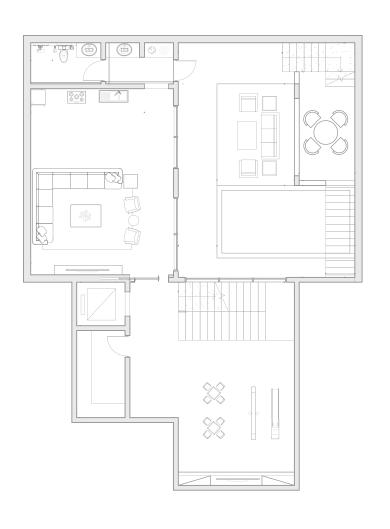

# AL MASEEF

بعيدا عن ضوضاء المدن ولهيب الصيف ولد منتجع "المصيف" والمضيف، راسمًا لوحته الخضراء بحدائقها الغنّاء، تكرم قاصديها وتسعد مستجمميها، مزج بين الفخــامة والبساطـــة والحداثـــة، وأضـــاف للعائلــــة موطنا آخــــر تسوده بهجة الأسرة .

Away from the noise of cities and the summer flames, the "Al Masyaf" resort and the host was born, drawing its green palette with its lush gardens, honoring its visitors and delighting its guests. It blended luxury, simplicity and modernity, and added to the family another home dominated by joy and family cohesion.

الــــدور الاول 513m2 الـــدور الارضـــي 1554m2

Private Villa 624 m2