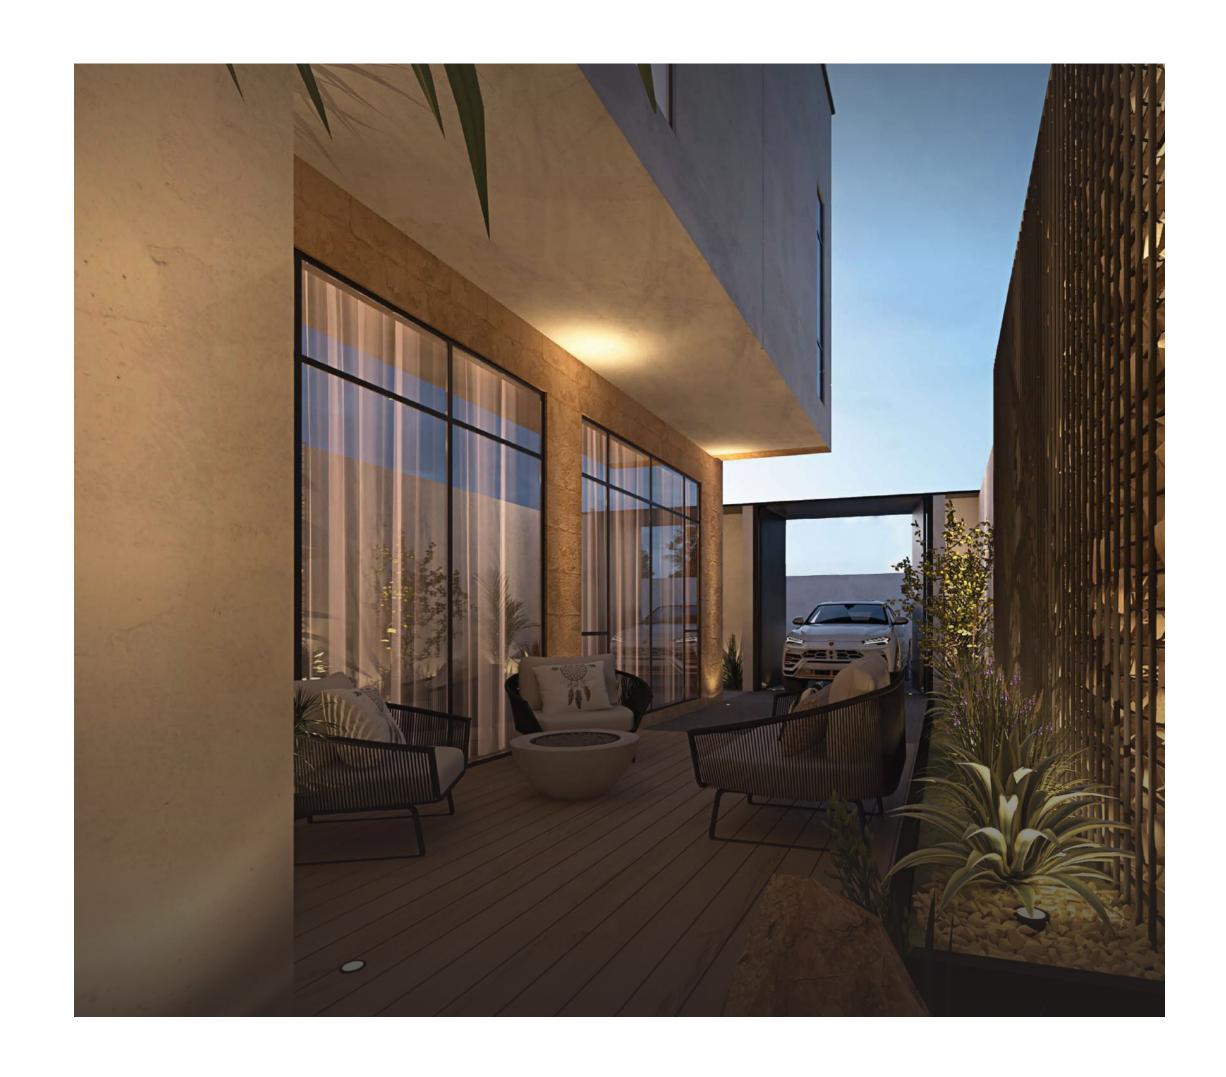

#### ربـــــــوة RABWAH

فناء خارجي في دور القبو يعطي انشراح وجمالية إضافية له، مع إعطاء إحساس بتواجد الطبيعة من حولك بتكسية حجر وجه الجبل والتشجير المحيط به، بالإضافة إلى مسطح مائي بسيط مكمل للتوازن العام لجمالية الفناء،

An outdoor courtyard in the basement gives it an additional splendor and aesthetics, while giving a feeling of the presence of nature around you by covering the face of the mountain with stone and the surrounding landscaping, in addition to a simple body of water that complements the general balance of the aesthetics of the courtyard.

Back Yard Design