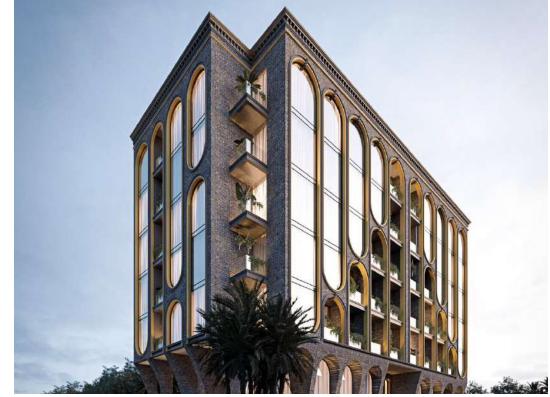

# فنـــدق حائــــل HAIL HOTEL

يتميز فندق حائل بتصميم معماري مذهل يجمع بين الطراز الحديث والعناصر الكلاسيكية، كما تتميز واجهة المبنى بمظهر أنيق ومعاصر، مع خطوط نظيفة ونوافذ زجاجية كبيرة توفر إطلالات خلابة على المناظر الطبيعية الصحراوية المحيطة. يحتوي الفندق على مستويات متعددة ويتميز بتراسات وشرفات في موقع استراتيجي لتوفر للضيوف إطلالة رائعة على المناظر الطبيعية الخلابة، مع الأخذ بالاعتبار الراحة والفخامة في تصميم غرف الفندق. يحتوي الفندق على مسبح خارجي واسع على السطح تحيط به المساحات الخضراء، الإطلالة البانورامية، ومجموعة متنوعة من أماكن تناول الطعام الداخلية والخارجية.

Hail hotel boasts a stunning architectural design that combines modern style with classic elements. The building's façade features a sleek and contemporary look, with clean lines and large glass windows that offer picturesque views of the surrounding desert landscape. The hotel has multiple levels and features terraces and balconies strategically positioned to offer guests an unobstructed view of the stunning scenery. The hotel's rooms are designed with comfort and luxury in mind. The hotel has an expansive outdoor rooftop pool, surrounded by lush greenery and panoramic view. There are also a variety of indoor and outdoor dining locations.

Hotel 1142 m2