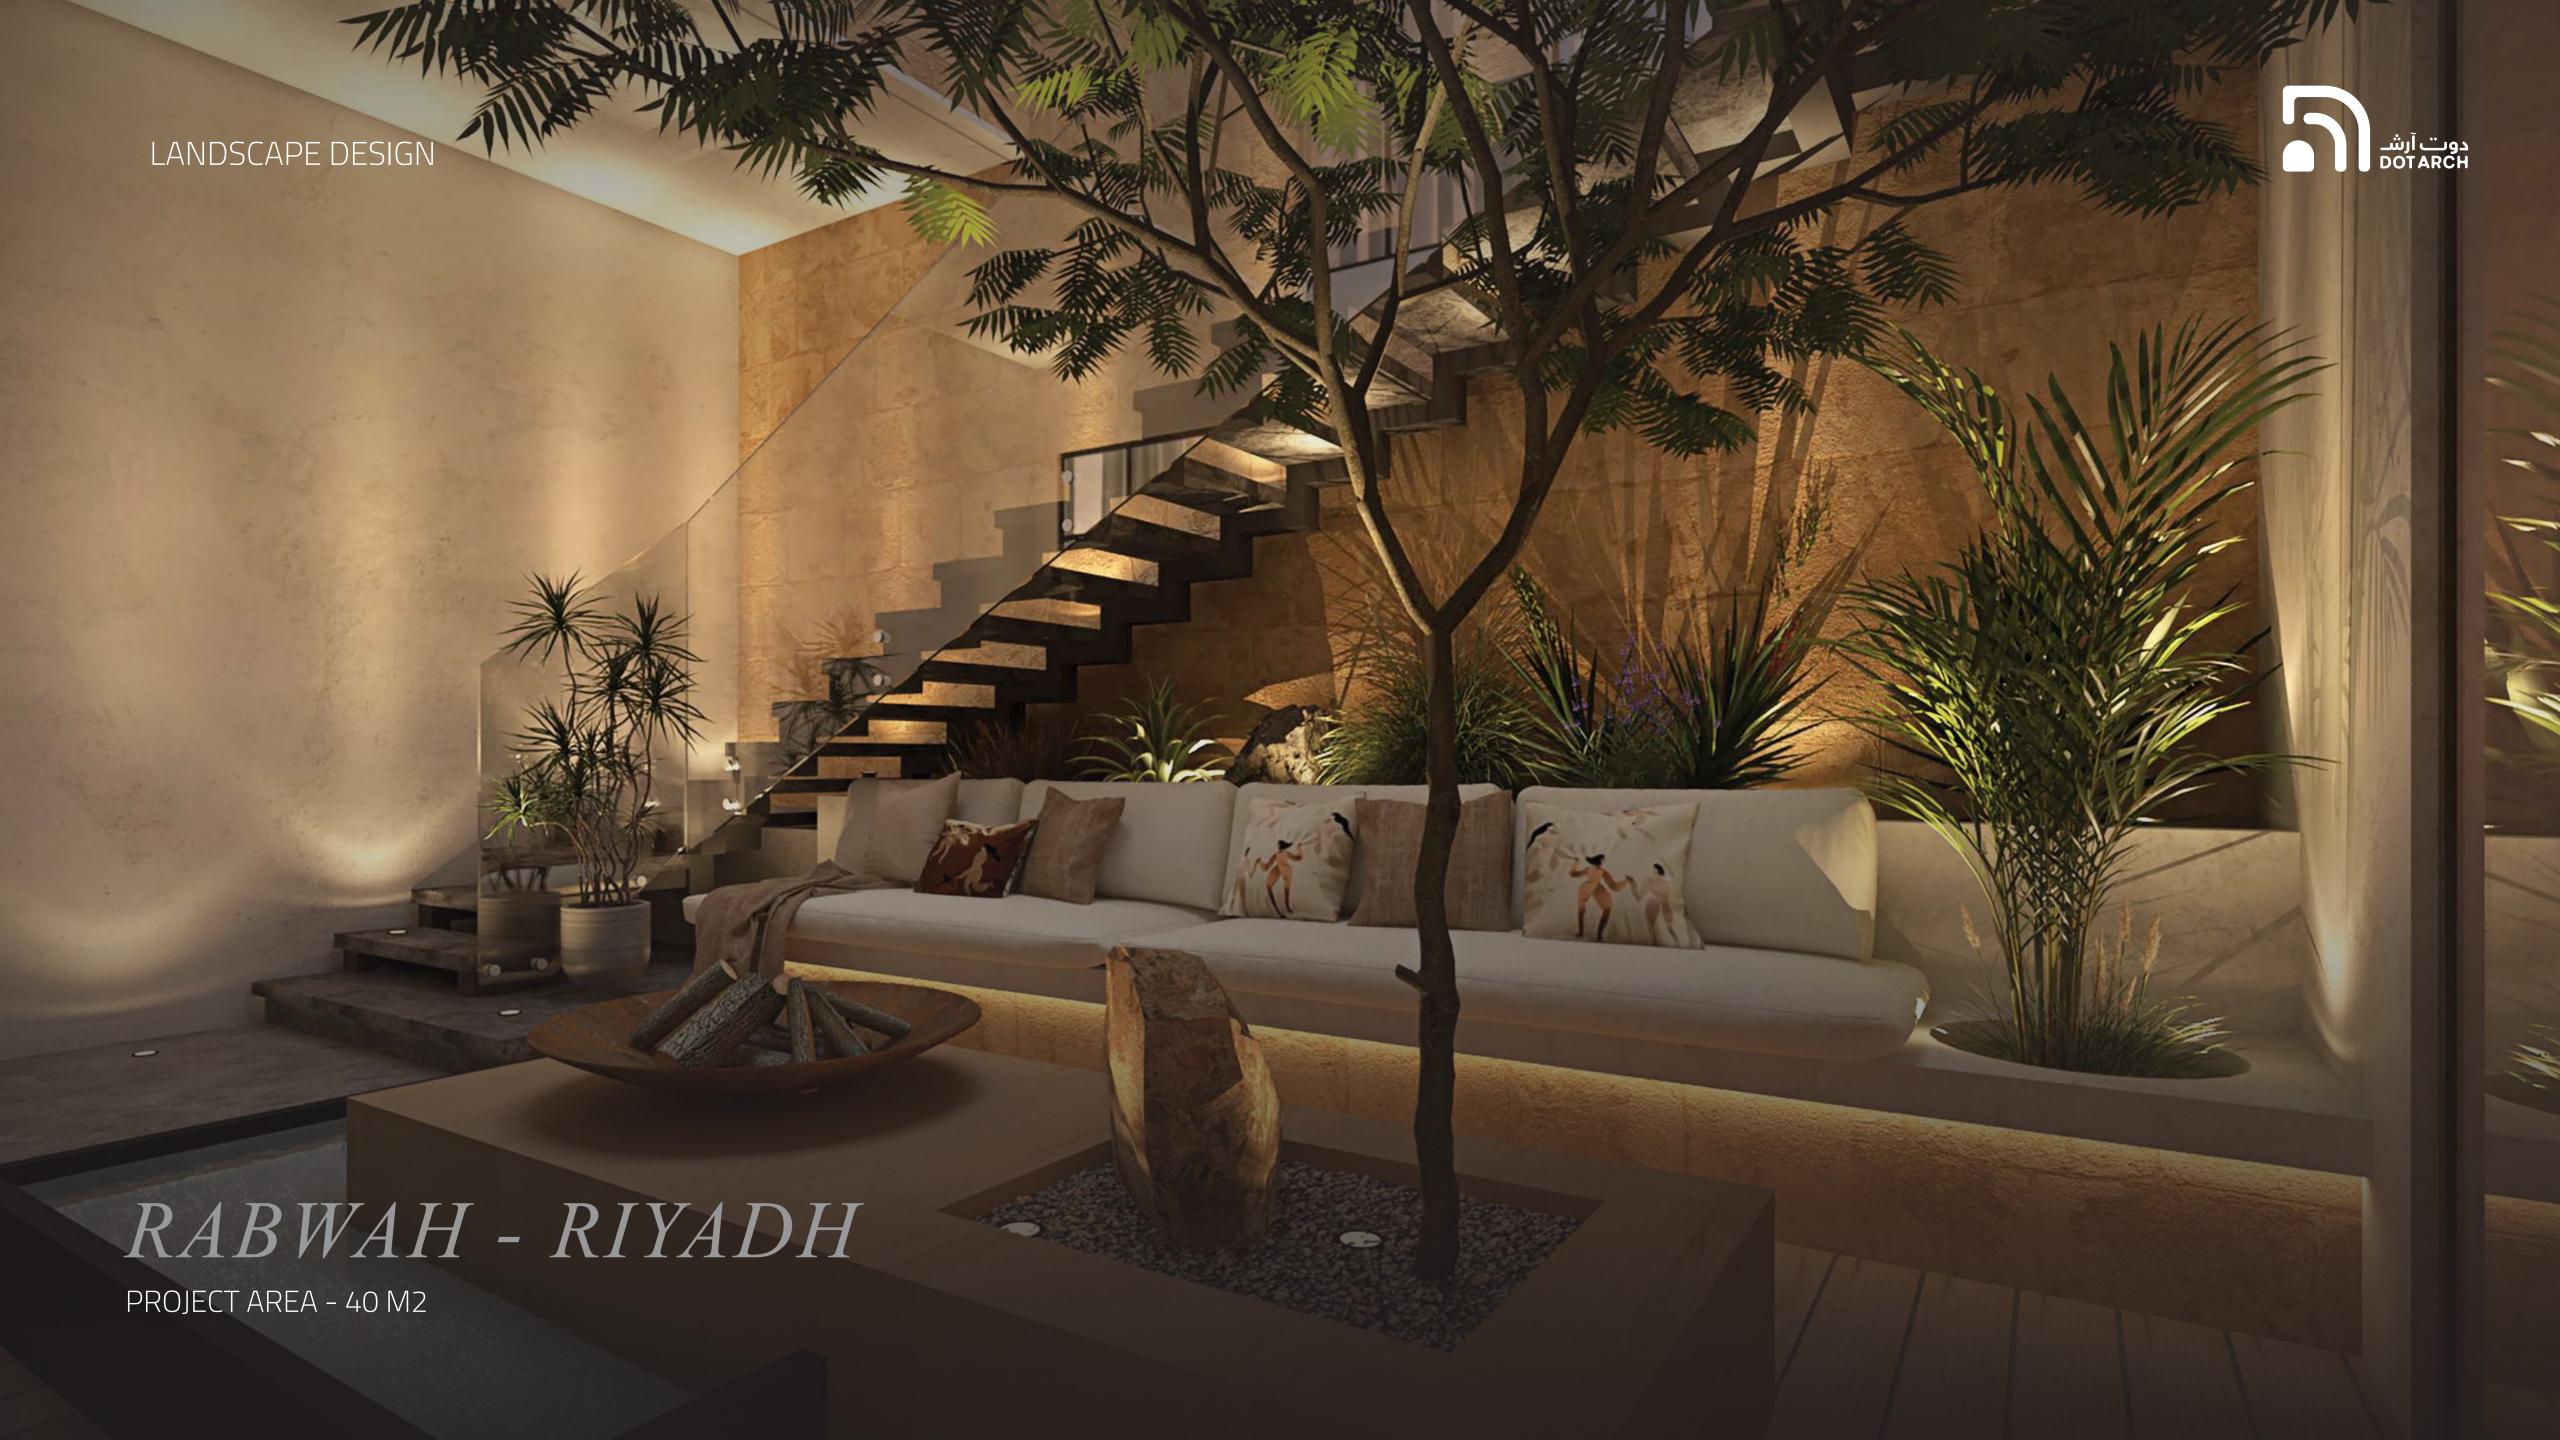

#### ربـــــــوة RABWAH

فناء خارجي في دور القبو يعطي انشراح وجمالية إضافية له، مع إعطاء إحساس بتواجد الطبيعة من حولك بتكسية حجر وجه الجبل والتشجير المحيط به، بالإضافة إلى مسطح مائي بسيط مكمل للتوازن العام لجمالية الفناء،

An outdoor courtyard in the basement gives it an additional splendor and aesthetics, while giving a feeling of the presence of nature around you by covering the face of the mountain with stone and the surrounding landscaping, in addition to a simple body of water that complements the general balance of the aesthetics of the courtyard.

Back Yard Design