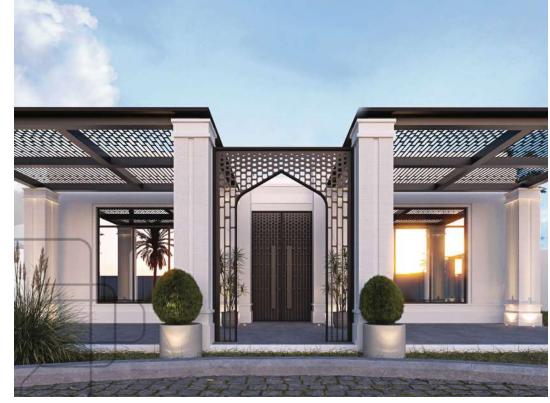

# فنـــدق حائــــل HAIL HOTEL

يتميز فندق حائل بتصميم معماري مذهل يجمع بين الطراز الحديث والعناصر الكلاسيكية، كما تتميز واجهة المبنى بمظهر أنيق ومعاصر، مع خطوط نظيفة ونوافذ زجاجية كبيرة توفر إطلالات خلابة على المناظر الطبيعية الصحراوية المحيطة. يحتوي الفندق على مستويات متعددة ويتميز بتراسات وشرفات في موقع استراتيجي لتوفر للضيوف إطلالة رائعة على المناظر الطبيعية الخلابة، مع الأخذ بالاعتبار الراحة والفخامة في تصميم غرف الفندق. يحتوي الفندق على مسبح خارجي واسع على السطح تحيط به المساحات الخضراء، الإطلالة البانورامية، ومجموعة متنوعة من أماكن تناول الطعام الداخلية والخارجية.

Hail hotel boasts a stunning architectural design that combines modern style with classic elements. The building's façade features a sleek and contemporary look, with clean lines and large glass windows that offer picturesque views of the surrounding desert landscape. The hotel has multiple levels and features terraces and balconies strategically positioned to offer guests an unobstructed view of the stunning scenery. The hotel's rooms are designed with comfort and luxury in mind. The hotel has an expansive outdoor rooftop pool, surrounded by lush greenery and panoramic view. There are also a variety of indoor and outdoor dining locations.