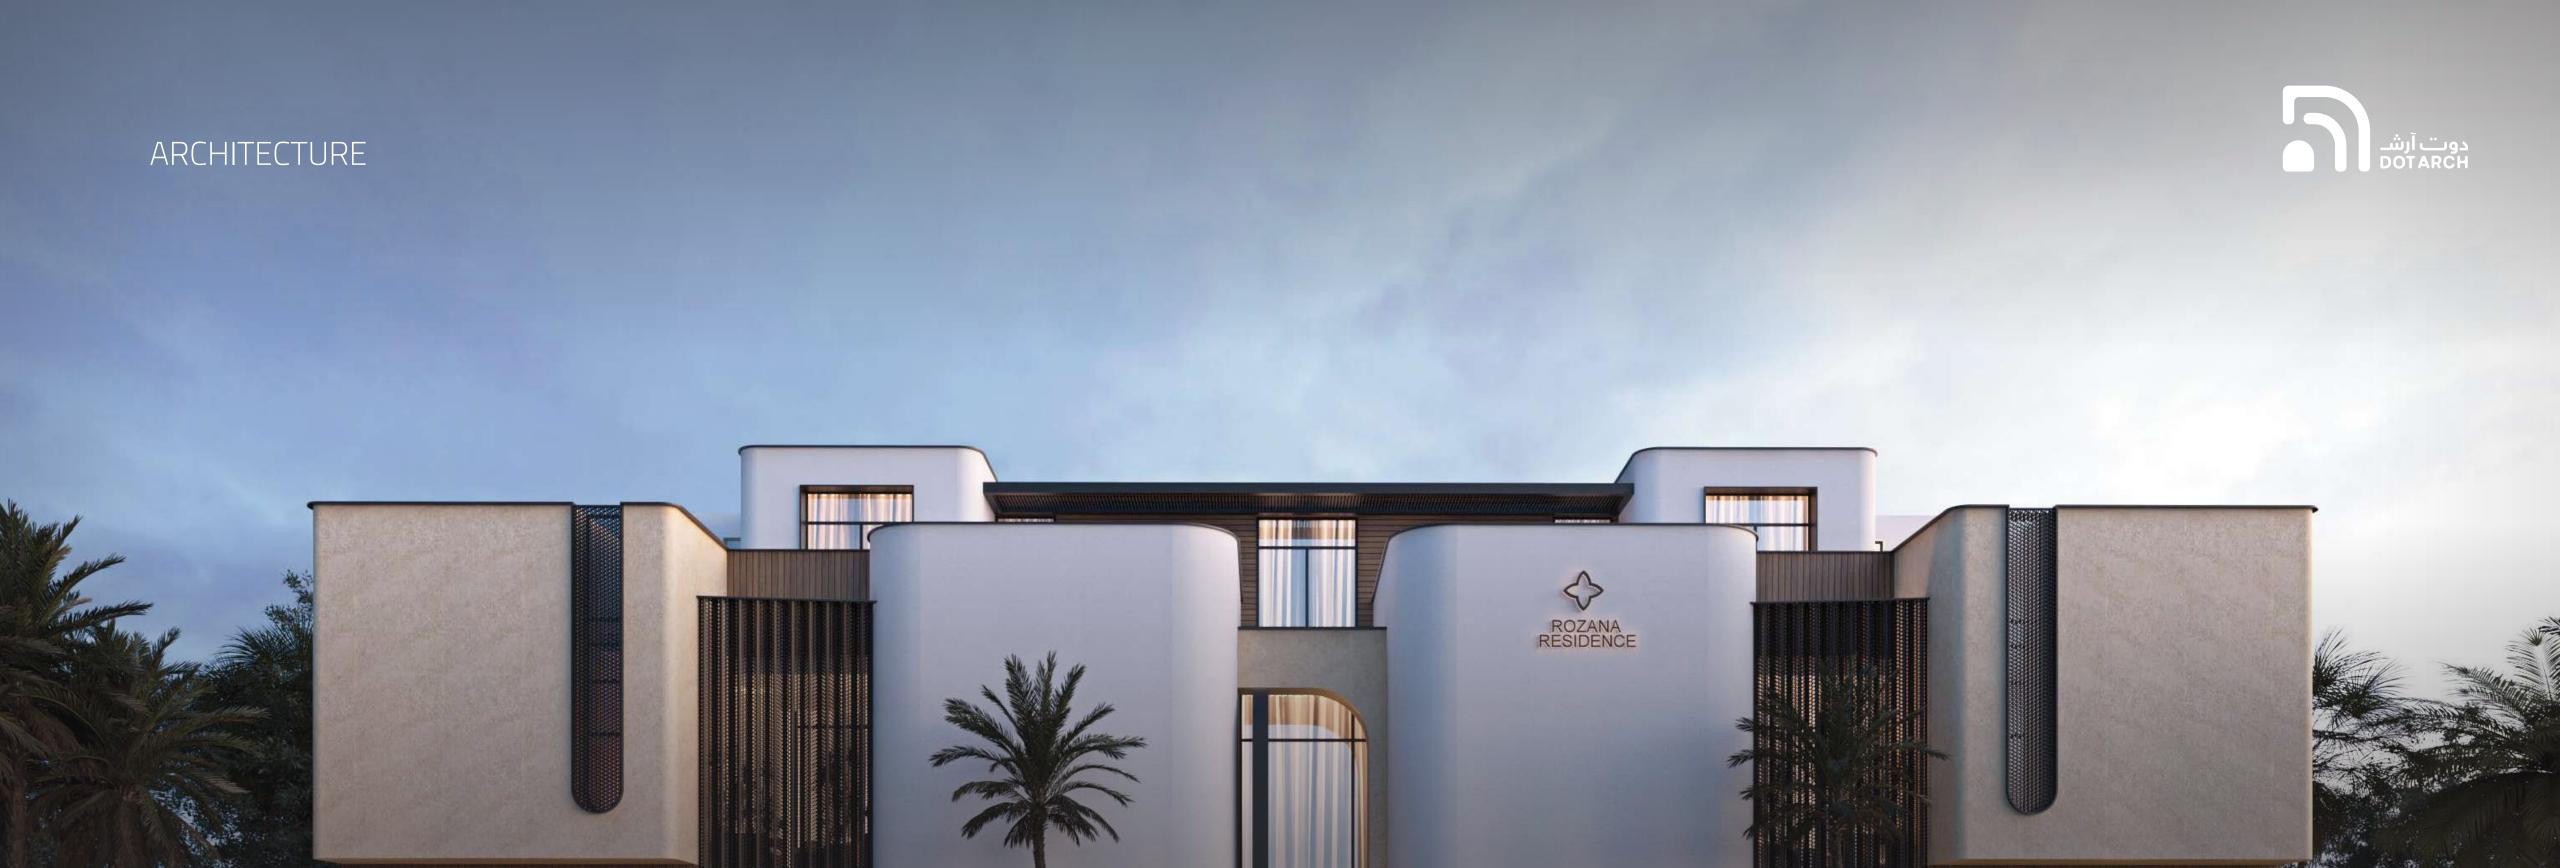

### ROZANAH RESIDENCE - RIYADH

PROJECT AREA - 1440 m2

### ROZANAH RESIDENCE

صمم مسكن "روزنة" ليلبي رغبات العائلة السعودية بطابع معاصر، كما عملنا على تحقيق الخصوصية بين وحدات المبنى المختلفة بخلق فراغات خارجية بين كتل المبنى تسمح بدخول الإضاءة والتهوية الطبيعية لكافة الفراغات، يضم المبنى 12 وحدة بـ 4 أنماط ومساحات مختلفة تلبي الرغبات المتنوعة بالإضافة إلى وجود موقف خاص لكل وحدة .

Rozana residence was designed to meet the desires of the Saudi family in a contemporary style, Achieving privacy between the different building units by creating external spaces between the building blocks. 12 units in 4 styles with different spaces that meet various desires in addition. In addition to the presence of a private parking lot for each unit, a multi-use leisure space was also created that brings together the residents to enhance the social bond that shows them.

# ROZANAH RESIDENCE Appartment Complex

الملحـق العلــوي 424m2 الـــــدور الاول 810.5m2 الـــدور الارضـــي 838.0m2